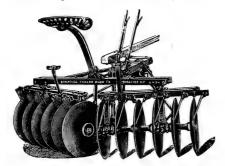

\$25.00.

#### TRUSS BEAM GRADING PLOW, No. 99



For severe grading purposes in shale or hard pan. Four or eight horses. Weight 310 lbs., \$35.00.



## Plow Repairs

WE CARRY A LARGE STOCK OF PLOW REPAIRS AND CAN FURNISH PARTS FOR AL-MOST ANY PLOW EVER MADE

#### SUCCESS MANURE SPREADER



Marked changes and improvements have been made in these labor saving machines in the past few years. They are made in three sizes—the 50 bushel being the common size. Prices on application.

#### THE YANKEE DISC HARROW



REGULAR DISC.



SHEAR CUT DISCS.

An excellent harrow, made to supply the demand for a little lighter harrow, yet capable of doing a vast amount of good work. Price Complete, with 16 in. discs, \$28.00. Price Complete, with 18 in. discs, \$31.00. Price shear cut discs \$2.00 extra.



#### SYRACUSE DISC HARROW

Strong and well made. As light draft as any disc harrow doing the same amount of work. Price, with two levers, including Whiffletrees, Evener, and Neckyoke, \$29.00.

THE ADRIANCE DISC HARROW,—One of the best disc harrows made. Price with 16 inch discs complete \$28.00.

#### STEEL FRAME SMOOTHING HARROW



Can be instantly

Changed from a

Smoothing to

a Regular Spike

Tooth Harrow

This is one of the VERY BEST STEEL SMOOTHING HARROWS made. Lever adjustment, strong and well made.

Price—2 Sections, 50 teeth, \$17.00.

Price—3 Sections, 75 teeth, \$22.00.

#### CLARK'S CUTAWAY HARROW

Clark's Cutaway Harrows are well known and hardly need description here, they are made in Double Action, that is double sets of gangs, (see cut). Regular Double Lever Cutaway, an